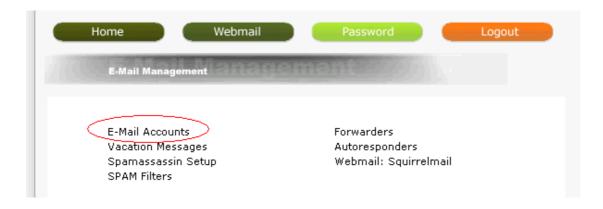

## Method 2 (If you forget your email account password)

Please Login to Wemail Control Panel.

Click "Email Accounts"

Select your email account -> click "Change"

Enter Old Password -> Re-Enter Password -> click "Modify"