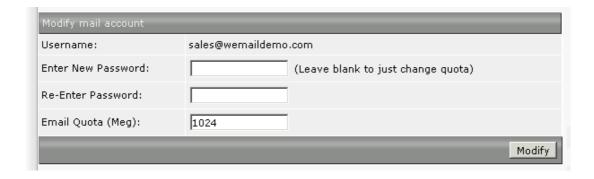

## Method 2 (If you forget your email account password)

Please Login to Wemail Control Panel.

Click "Email Accounts"

Select your email account -> click "Change"

Enter Old Password -> Re-Enter Password -> click "Modify"

Please note your password must be at least 8 characters, including letters & numbers.