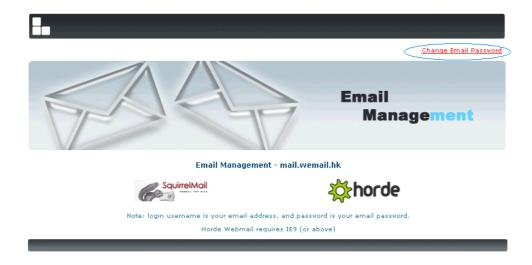

## Method 1 (If you know your current email account password)

Go to your webmail (https://mail.wemail.hk/webmail/

Click on the "Change Email Password"

Enter Your Email address, Old Password, New Password and Re-Type your Password.