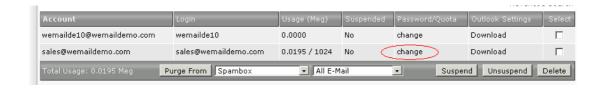

## Method 2 (If you forget your email account password)

Please Login to Wemail Control Panel.

Click "Email Accounts"

Select your email account -> click "Change"

Enter Old Password -> Re-Enter Password -> click "Modify"