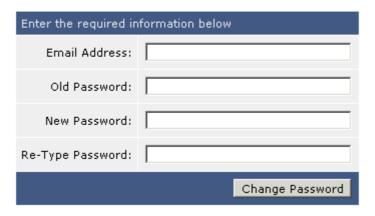

## Method 1 (If you know your current email account password)

Go to your webmail (https://mail.wemail.hk/webmail/

Click on the "Change Email Password"

Enter Your Email address, Old Password, New Password and Re-Type your Password.

Please note your password must be at least 8 characters, including letters & numbers.

Change E-Mail Password